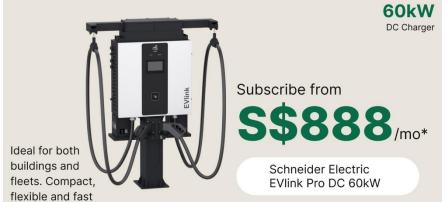

## **DC Charger Subscription Plan – 60kW**

### Pro DC 60KW

### 3 or 5 years. Your Choice

Choose between a 3 years or 5 years subscription plan. For the 3 years plan, monthly payment will be S\$1188 per month while the 5 years plan will be S\$888 per month.

Pro DC 60kW is a popular model among business owners with EV fleet that requires monitoring of EV consumptions.