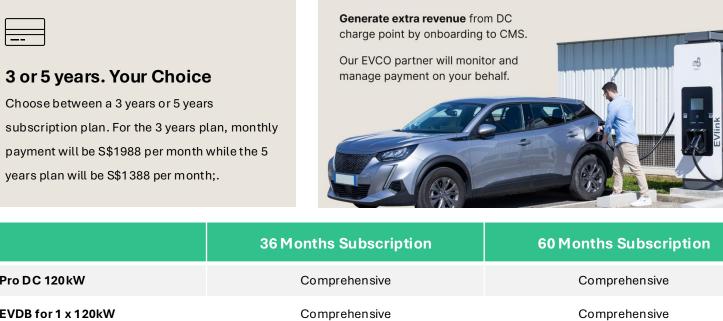

### 3 or 5 years. Your Choice

Choose between a 3 years or 5 years subscription plan. For the 3 years plan, monthly payment will be S\$1188 per month while the 5 years plan will be S\$888 per month.

Pro DC 60kW is a popular model among business owners with EV fleet that requires monitoring of EV consumptions.