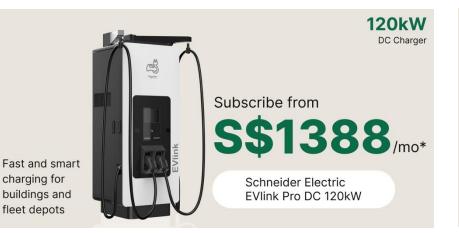

## DC Charger Subscription Plan – 120kW

Pro DC 120KW

With this 120kW output DC charger with dual connectors, you can charge two EV simultaneously at average power output of 60kW. With a single connector, you can charge up to 120kW. Improve charging speed significantly with faster turnaround. This 120kW DC Charger can only be mounted on the floor.

### **Enjoy a seamless EV Charging experience**

|                                                             | 36 Months Subscription                   | 60 Months Subscription                   |
|-------------------------------------------------------------|------------------------------------------|------------------------------------------|
| Pro DC 120kW                                                | Comprehensive                            | Comprehensive                            |
| EVDB for 1 x 120kW                                          | Comprehensive                            | Comprehensive                            |
| Install, Testing &<br>Commissioning, and LEW<br>endorsement | Comprehensive                            | Comprehensive                            |
| Installation of cable (surface)                             | Up to 10m, compatible to outdoor setting | Up to 10m, compatible to outdoor setting |
| Emergency stop button (1 nos)                               | Comprehensive                            | Comprehensive                            |
| Maintenance<br>(TR25, Annual Maintenance)                   | Comprehensive                            | Comprehensive                            |
| Charge Point Management<br>System (CMS Software)            | Comprehensive                            | Comprehensive                            |
| Subscription Rate                                           | \$1, 988/month                           | \$1,388/month                            |